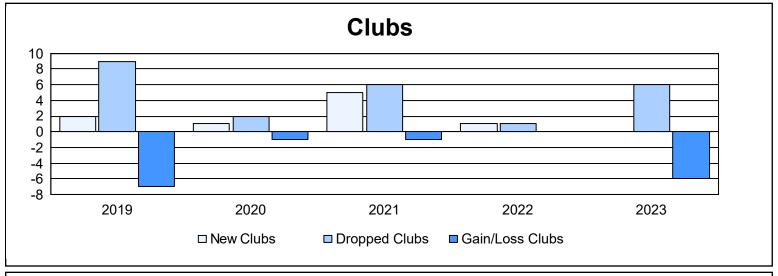

District 4 L6 As of June 2023 Cumulative

| Year      | New<br>Clubs | Dropped<br>Clubs | Gain/<br>Loss<br>Clubs | New<br>Members | Charter<br>Members | Reinstate<br>Members | Transfer<br>Members | Total<br>Member<br>Added | Total<br>Members<br>Dropped | Gain/<br>Loss<br>Members |
|-----------|--------------|------------------|------------------------|----------------|--------------------|----------------------|---------------------|--------------------------|-----------------------------|--------------------------|
| 2018-2019 | 2            | 9                | -7                     | 230            | 76                 | 12                   | 11                  | 329                      | 324                         | 5                        |
| 2019-2020 | 1            | 2                | -1                     | 140            | 26                 | 7                    | 8                   | 181                      | 362                         | -181                     |
| 2020-2021 | 5            | 6                | -1                     | 156            | 145                | 7                    | 6                   | 314                      | 296                         | 18                       |
| 2021-2022 | 1            | 1                | 0                      | 223            | 70                 | 20                   | 11                  | 324                      | 227                         | 97                       |
| 2022-2023 | 0            | 6                | -6                     | 199            | 9                  | 7                    | 19                  | 234                      | 237                         | -3                       |
| Average   | 2            | 5                | -3                     | 190            | 65                 | 11                   | 11                  | 276                      | 289                         | -13                      |