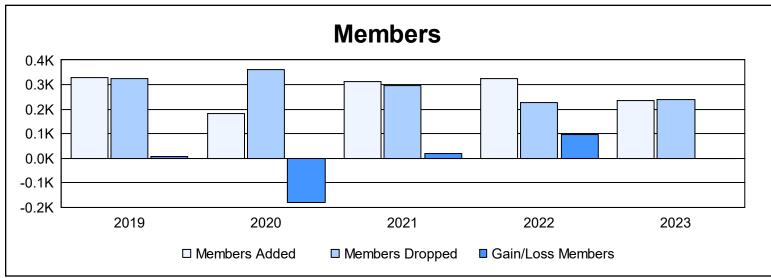

District 4 L6 As of June 2023 Cumulative

| Year      | New<br>Clubs | Dropped<br>Clubs | Gain/<br>Loss<br>Clubs | New<br>Members | Charter<br>Members | Reinstate<br>Members | Transfer<br>Members | Total<br>Member<br>Added | Total<br>Members<br>Dropped | Gain/<br>Loss<br>Members |
|-----------|--------------|------------------|------------------------|----------------|--------------------|----------------------|---------------------|--------------------------|-----------------------------|--------------------------|
| 2018-2019 | 2            | 9                | -7                     | 230            | 76                 | 12                   | 11                  | 329                      | 324                         | 5                        |
| 2019-2020 | 1            | 2                | -1                     | 140            | 26                 | 7                    | 8                   | 181                      | 362                         | -181                     |
| 2020-2021 | 5            | 6                | -1                     | 156            | 145                | 7                    | 6                   | 314                      | 296                         | 18                       |
| 2021-2022 | 1            | 1                | 0                      | 223            | 70                 | 20                   | 11                  | 324                      | 227                         | 97                       |
| 2022-2023 | 0            | 6                | -6                     | 199            | 9                  | 7                    | 19                  | 234                      | 237                         | -3                       |
| Average   | 2            | 5                | -3                     | 190            | 65                 | 11                   | 11                  | 276                      | 289                         | -13                      |